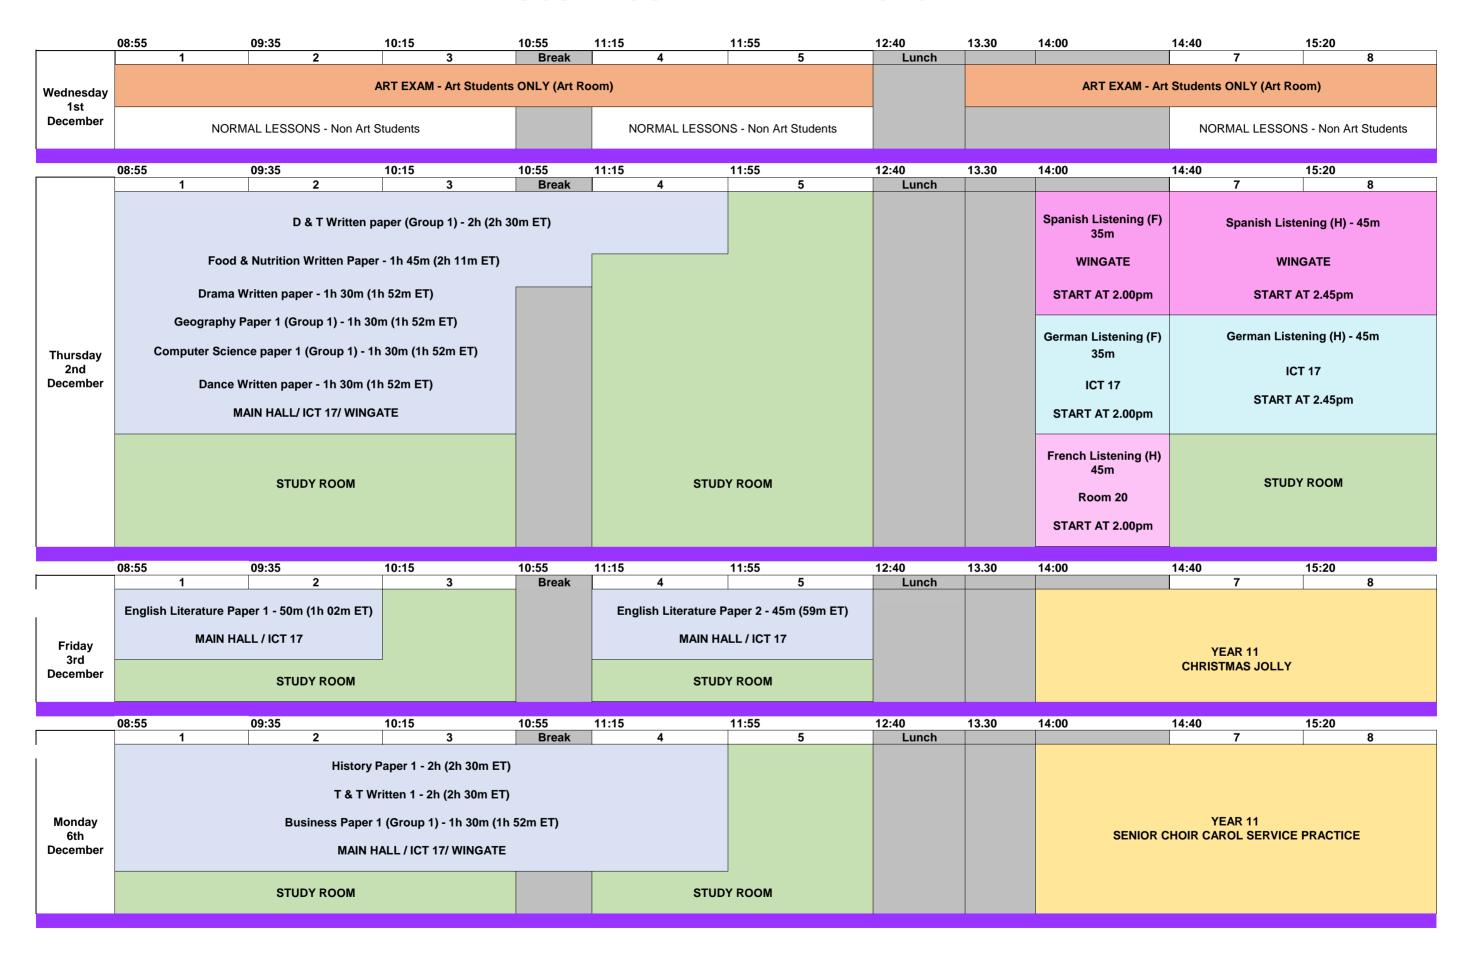

## **GCSE MOCK TIMETABLE 2021/22**

|                              | INS   | SET: TUESDAY 4th JAN                                    | IUARY: LANGUA                                                               | GE STUDI                                                                                                    | ENTS WILL E      | BE COMPL   | ETING TH                                                                                                                   | IEIR ORAL                                                                                                                 | EXAM                                                                                                                                   | S + FOOD 8 | & NUTRITION PRAC | CTICAL      |  |  |  |
|------------------------------|-------|---------------------------------------------------------|-----------------------------------------------------------------------------|-------------------------------------------------------------------------------------------------------------|------------------|------------|----------------------------------------------------------------------------------------------------------------------------|---------------------------------------------------------------------------------------------------------------------------|----------------------------------------------------------------------------------------------------------------------------------------|------------|------------------|-------------|--|--|--|
| Wednesday<br>5th January     |       | Year 11 Revisio                                         | n                                                                           |                                                                                                             | Year 11 Revision |            |                                                                                                                            |                                                                                                                           |                                                                                                                                        |            | Year             | 11 Revision |  |  |  |
| Thursday 6th<br>January      |       | Year 11 Revisio                                         | n                                                                           |                                                                                                             | Ye               |            |                                                                                                                            |                                                                                                                           | Year 11 Revision                                                                                                                       |            |                  |             |  |  |  |
| Friday 7th<br>January        |       | Year 11 Revisio                                         | n                                                                           |                                                                                                             | Ye               |            |                                                                                                                            |                                                                                                                           |                                                                                                                                        | Year       | Year 11 Revision |             |  |  |  |
|                              | 08:55 | 09:35                                                   | 10:15                                                                       | 10:55                                                                                                       | 11:15            |            | 12:40                                                                                                                      | 13.30                                                                                                                     | 13.30 14:00 14:40 15:20                                                                                                                |            |                  |             |  |  |  |
|                              |       | 1 2                                                     | 3                                                                           | Break                                                                                                       | 4                | 11:55      | 5                                                                                                                          | Lunch                                                                                                                     |                                                                                                                                        |            | 7                | 8           |  |  |  |
| Monday<br>10th<br>January    |       | English Language Paper                                  | STUDY ROOM                                                                  |                                                                                                             |                  |            | Physics Paper 1 - F/H - 1h 45m (2h 11m ET)  Trilogy Physics Paper 1 - F/H - 1h 15m (1h 32m ET)  MAIN HALL/ ICT 17/ WINGATE |                                                                                                                           |                                                                                                                                        |            |                  |             |  |  |  |
|                              |       |                                                         |                                                                             |                                                                                                             |                  |            |                                                                                                                            |                                                                                                                           |                                                                                                                                        |            |                  | STUDY ROOM  |  |  |  |
|                              | 08:55 | 09:35                                                   | 10:15                                                                       | 10:55                                                                                                       | 11:15            | 11:55      |                                                                                                                            | 12:40                                                                                                                     | 13.30                                                                                                                                  | 14:00      | 14:40            | 15:20       |  |  |  |
|                              | 00.55 | 1 2                                                     | 3                                                                           | Break                                                                                                       | 4                | 11.55      | 5                                                                                                                          | Lunch                                                                                                                     | 13.30                                                                                                                                  | 14.00      | 7                | 8           |  |  |  |
| Tuesday<br>11th<br>January   |       | Maths Paper 1 (Non-calculator)-                         |                                                                             | French Writing - L.Di Gesaro, M.Gaunt & G.Brown ONLY 1h 15m  Latin Paper 2 - 1h  MAIN HALL/ ICT 17/ WINGATE |                  |            |                                                                                                                            | Biology Paper 2 - F/H - 1h 45m (2h 11m ET)  Trilogy Biology Paper 1 - F/H  1h 15m (1h 32m ET)  MAIN HALL/ ICT 17/ WINGATE |                                                                                                                                        |            |                  |             |  |  |  |
|                              |       |                                                         | STUDY ROOM                                                                  |                                                                                                             | STUDY ROOM       |            |                                                                                                                            |                                                                                                                           |                                                                                                                                        | STUDY ROOM |                  |             |  |  |  |
| _                            | 08:55 | 09:35                                                   | 10:15                                                                       | 10:55                                                                                                       | 11:15            | 11:55      |                                                                                                                            | 12:40                                                                                                                     | 13.30                                                                                                                                  | 14:00      | 14:40            | 15:20       |  |  |  |
|                              |       | 1 2                                                     | 3                                                                           | Break                                                                                                       | 4                |            | 5                                                                                                                          | Lunch                                                                                                                     |                                                                                                                                        |            | 7                | 8           |  |  |  |
| Wednesday<br>12th<br>January |       |                                                         | English Language Paper 2 - 1h 45m (2h 11m ET)<br>MAIN HALL/ ICT 17/ WINGATE |                                                                                                             |                  | STUDY ROOM |                                                                                                                            |                                                                                                                           | Chemistry Paper 2 - F/H - 1h 45m (2h 11m ET)  Trilogy Chemistry Paper 2 - F/H 1h 15m (1h 32m ET)  STUDY ROO MAIN HALL/ ICT 17/ WINGATE |            |                  |             |  |  |  |
|                              | 08:55 | 09:35                                                   | 10:15                                                                       | 10:55<br>Break                                                                                              | 11:15            | 11:55      |                                                                                                                            | 12:40                                                                                                                     | 13.30                                                                                                                                  | 14:00      | 14:40            | 15:20       |  |  |  |
|                              |       | 1 2 Geography Paper 2 (Group 1) - 1                     |                                                                             | French Listening - L.Di Gesaro/ G.Brown ONLY 45m                                                            |                  |            | Lunch                                                                                                                      | Physics Paper 2 - F/H - 1h 45m (2h 11m ET)                                                                                |                                                                                                                                        |            |                  |             |  |  |  |
| Thursday<br>13th January     | (     | Computer Science Paper 2 (Group 1  MAIN HALL/ ICT 17/ W |                                                                             |                                                                                                             | Room 20          |            |                                                                                                                            | -                                                                                                                         | Trilogy Physics Paper 2 - F/H 1h 15m (1h 32m ET)  MAIN HALL/ ICT 17/ WINGATE                                                           |            |                  |             |  |  |  |
|                              |       | STUDY ROOM                                              |                                                                             |                                                                                                             | \$               | STUDY ROOM |                                                                                                                            |                                                                                                                           |                                                                                                                                        |            |                  |             |  |  |  |