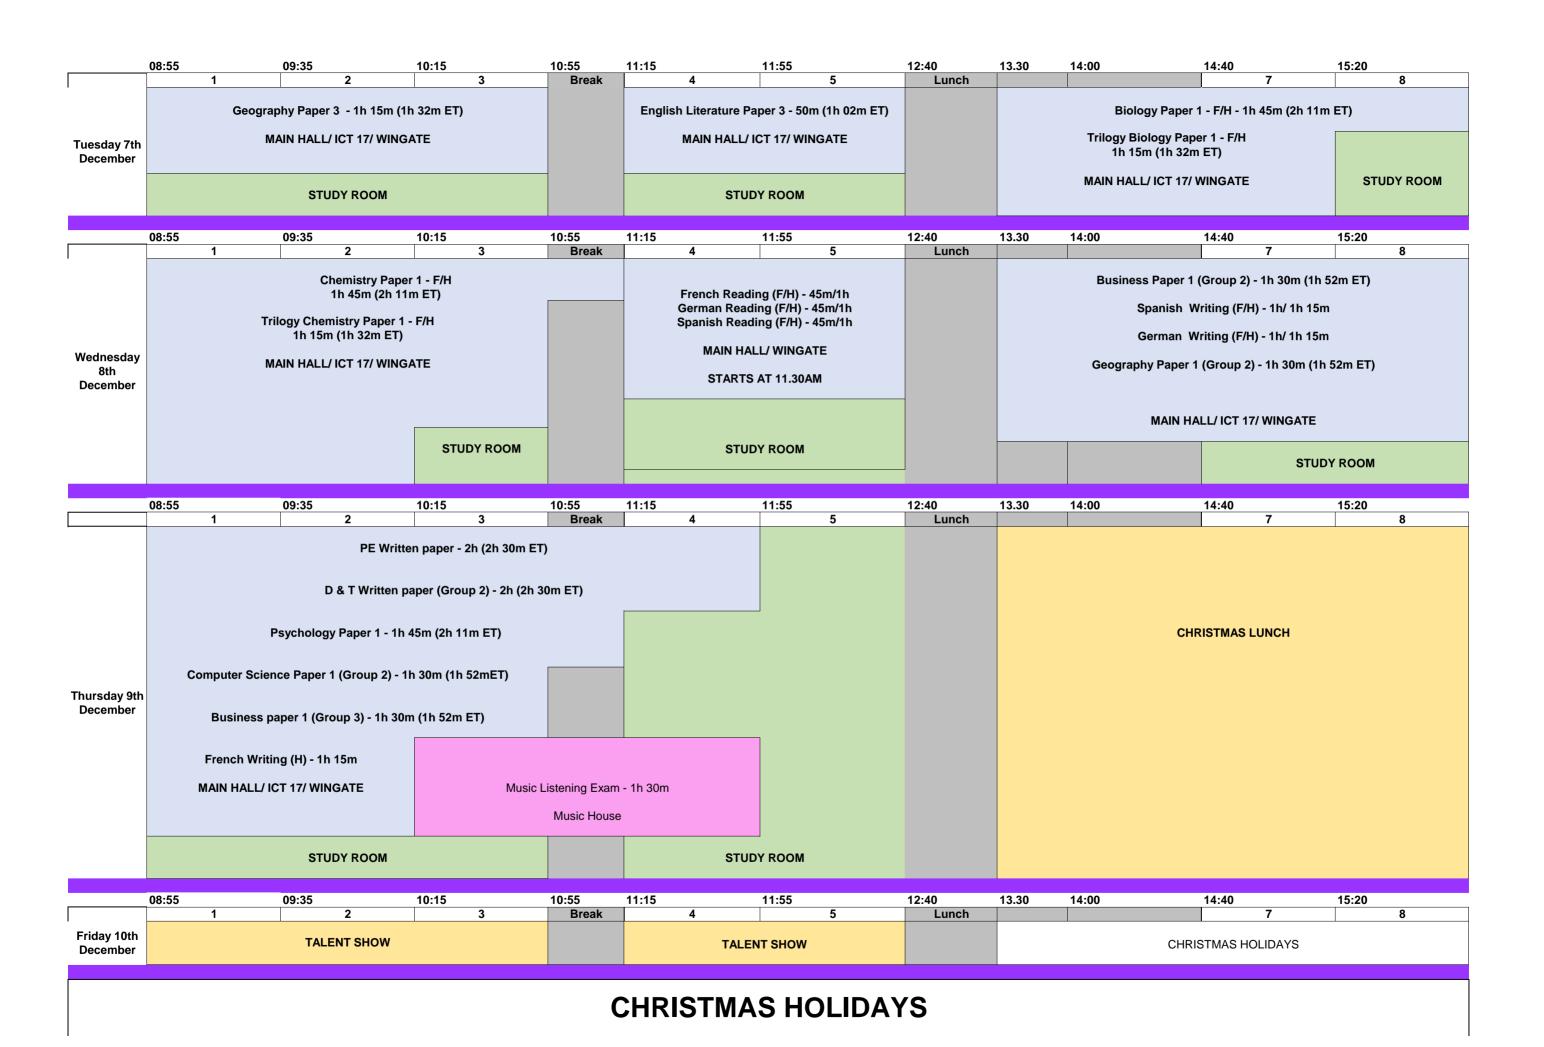

## **GCSE MOCK TIMETABLE 2021/22**

|                              | INS   | SET: TUESDAY 4th JAN                                    | IUARY: LANGUA                                                               | GE STUDI                                                                                                    | ENTS WILL E      | BE COMPL   | ETING TH                                                                                                                   | IEIR ORAL                                                                                                                 | EXAM                                                                                                                                   | S + FOOD 8 | & NUTRITION PRAC | CTICAL      |  |  |  |
|------------------------------|-------|---------------------------------------------------------|-----------------------------------------------------------------------------|-------------------------------------------------------------------------------------------------------------|------------------|------------|----------------------------------------------------------------------------------------------------------------------------|---------------------------------------------------------------------------------------------------------------------------|----------------------------------------------------------------------------------------------------------------------------------------|------------|------------------|-------------|--|--|--|
| Wednesday<br>5th January     |       | Year 11 Revisio                                         | n                                                                           |                                                                                                             | Year 11 Revision |            |                                                                                                                            |                                                                                                                           |                                                                                                                                        |            | Year             | 11 Revision |  |  |  |
| Thursday 6th<br>January      |       | Year 11 Revisio                                         | n                                                                           |                                                                                                             | Ye               |            |                                                                                                                            |                                                                                                                           | Year 11 Revision                                                                                                                       |            |                  |             |  |  |  |
| Friday 7th<br>January        |       | Year 11 Revisio                                         | n                                                                           |                                                                                                             | Ye               |            |                                                                                                                            |                                                                                                                           |                                                                                                                                        | Year       | Year 11 Revision |             |  |  |  |
|                              | 08:55 | 09:35                                                   | 10:15                                                                       | 10:55                                                                                                       | 11:15            |            | 12:40                                                                                                                      | 13.30                                                                                                                     | 13.30 14:00 14:40 15:20                                                                                                                |            |                  |             |  |  |  |
|                              |       | 1 2                                                     | 3                                                                           | Break                                                                                                       | 4                | 11:55      | 5                                                                                                                          | Lunch                                                                                                                     |                                                                                                                                        |            | 7                | 8           |  |  |  |
| Monday<br>10th<br>January    |       | English Language Paper                                  | STUDY ROOM                                                                  |                                                                                                             |                  |            | Physics Paper 1 - F/H - 1h 45m (2h 11m ET)  Trilogy Physics Paper 1 - F/H - 1h 15m (1h 32m ET)  MAIN HALL/ ICT 17/ WINGATE |                                                                                                                           |                                                                                                                                        |            |                  |             |  |  |  |
|                              |       |                                                         |                                                                             |                                                                                                             |                  |            |                                                                                                                            |                                                                                                                           |                                                                                                                                        |            |                  | STUDY ROOM  |  |  |  |
|                              | 08:55 | 09:35                                                   | 10:15                                                                       | 10:55                                                                                                       | 11:15            | 11:55      |                                                                                                                            | 12:40                                                                                                                     | 13.30                                                                                                                                  | 14:00      | 14:40            | 15:20       |  |  |  |
|                              | 00.55 | 1 2                                                     | 3                                                                           | Break                                                                                                       | 4                | 11.55      | 5                                                                                                                          | Lunch                                                                                                                     | 13.30                                                                                                                                  | 14.00      | 7                | 8           |  |  |  |
| Tuesday<br>11th<br>January   |       | Maths Paper 1 (Non-calculator)-                         |                                                                             | French Writing - L.Di Gesaro, M.Gaunt & G.Brown ONLY 1h 15m  Latin Paper 2 - 1h  MAIN HALL/ ICT 17/ WINGATE |                  |            |                                                                                                                            | Biology Paper 2 - F/H - 1h 45m (2h 11m ET)  Trilogy Biology Paper 1 - F/H  1h 15m (1h 32m ET)  MAIN HALL/ ICT 17/ WINGATE |                                                                                                                                        |            |                  |             |  |  |  |
|                              |       |                                                         | STUDY ROOM                                                                  |                                                                                                             | STUDY ROOM       |            |                                                                                                                            |                                                                                                                           |                                                                                                                                        | STUDY ROOM |                  |             |  |  |  |
| _                            | 08:55 | 09:35                                                   | 10:15                                                                       | 10:55                                                                                                       | 11:15            | 11:55      |                                                                                                                            | 12:40                                                                                                                     | 13.30                                                                                                                                  | 14:00      | 14:40            | 15:20       |  |  |  |
|                              |       | 1 2                                                     | 3                                                                           | Break                                                                                                       | 4                |            | 5                                                                                                                          | Lunch                                                                                                                     |                                                                                                                                        |            | 7                | 8           |  |  |  |
| Wednesday<br>12th<br>January |       |                                                         | English Language Paper 2 - 1h 45m (2h 11m ET)<br>MAIN HALL/ ICT 17/ WINGATE |                                                                                                             |                  | STUDY ROOM |                                                                                                                            |                                                                                                                           | Chemistry Paper 2 - F/H - 1h 45m (2h 11m ET)  Trilogy Chemistry Paper 2 - F/H 1h 15m (1h 32m ET)  STUDY ROO MAIN HALL/ ICT 17/ WINGATE |            |                  |             |  |  |  |
|                              | 08:55 | 09:35                                                   | 10:15                                                                       | 10:55<br>Break                                                                                              | 11:15            | 11:55      |                                                                                                                            | 12:40                                                                                                                     | 13.30                                                                                                                                  | 14:00      | 14:40            | 15:20       |  |  |  |
|                              |       | 1 2 Geography Paper 2 (Group 1) - 1                     |                                                                             | French Listening - L.Di Gesaro/ G.Brown ONLY 45m                                                            |                  |            | Lunch                                                                                                                      | Physics Paper 2 - F/H - 1h 45m (2h 11m ET)                                                                                |                                                                                                                                        |            |                  |             |  |  |  |
| Thursday<br>13th January     | (     | Computer Science Paper 2 (Group 1  MAIN HALL/ ICT 17/ W |                                                                             |                                                                                                             | Room 20          |            |                                                                                                                            | -                                                                                                                         | Trilogy Physics Paper 2 - F/H 1h 15m (1h 32m ET)  MAIN HALL/ ICT 17/ WINGATE                                                           |            |                  |             |  |  |  |
|                              |       | STUDY ROOM                                              |                                                                             |                                                                                                             | \$               | STUDY ROOM |                                                                                                                            |                                                                                                                           |                                                                                                                                        |            |                  |             |  |  |  |